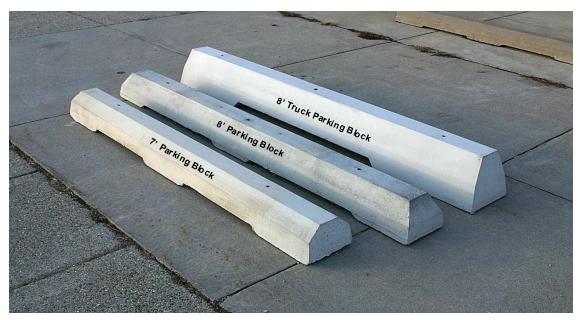

## AND HAVE A 20 YEAR PARKING BLOCK LIMITED WARRANTY\*\*

Call 1-800-233-3907 for Quantity Pricing

| Standard Parking Block:            | 7' Long, 6" High x 10" Wide, 2 Anchoring Pegs, Weight 315 lbs. each.         |
|------------------------------------|------------------------------------------------------------------------------|
| Special Order Parking Block:       | 8' Long, 6 3/4" High x 10 1/2" Wide, 3 Anchoring Pegs, Weight 350 lbs. each. |
| Special Order Truck Parking Block: | 8' Long, 10" High x 12" Wide, 3 Anchoring Pegs, Weight 680 lbs. each.        |